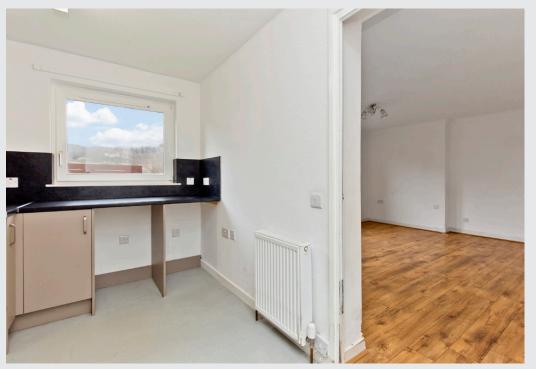

## **Property Summary**

This two-bedroom ground-floor retirement flat is part of a popular sheltered retirement complex, factored by Hanover (Scotland) Housing Association. The charming main-door residence offers bright and spacious accommodation, which is finished in neutral hues throughout. It further benefits from a quiet cul-de-sac setting in the picturesque town of Peebles, just a short journey from the town centre, where excellent amenities and public transport links can be found.

## Features

- A spacious retirement flat
- Part of a sheltered retirement complex
- Situated in sought-after Peebles
- Emergency pull-cord alarm system
- Private main-door entrance
- Welcoming hall with built-in storage
- Spacious living and dining room
- Well-appointed kitchen
- Two bright and airy bedrooms
- Three-piece wet room
- Communal garden
- Private residents' parking
- Gas central heating and double glazing
- EPC Rating C