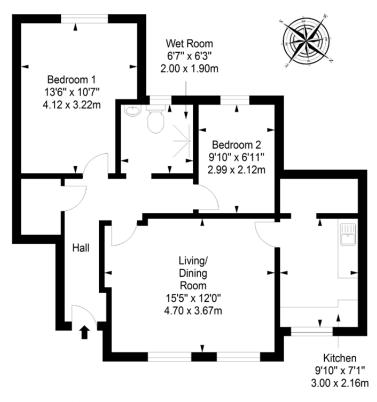

## Floorplan

Ground Floor Approx. 59.6 sq. metres (641.5 sq. feet)

Total area: approx. 59.6 sq. metres (641.5 sq. feet)

Property Department
15 Eastgate, Peebles, EH45 8AD
Tel: 01721 721515 | Email: property@blackwoodsmith.com | www.blackwoodsmith.com