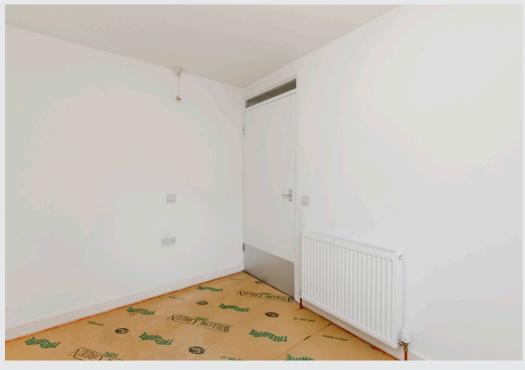

## Features

- A spacious retirement flat
- Part of a sheltered retirement complex
- Situated in sought-after Peebles
- Emergency pull-cord alarm system
- Private main-door entrance
- Welcoming hall with built-in storage
- Spacious living and dining room
- Well-appointed kitchen
- Two bright and airy bedrooms
- Three-piece wet room
- Communal garden
- Private residents' parking
- Gas central heating and double glazing
- EPC Rating C

"A retirement flat with a spacious living and dining room and a well-appointed kitchen"

"Two bright and airy bedrooms and a three-piece wet room"