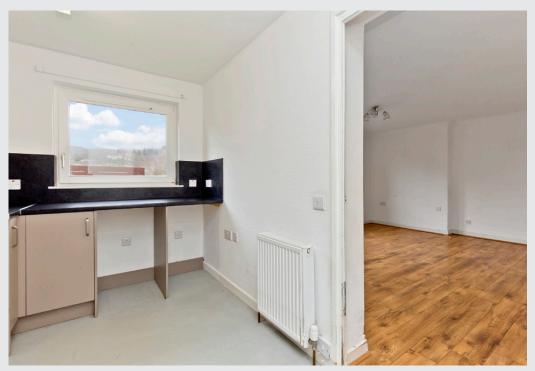

## **Property Summary**

This two-bedroom ground-floor retirement flat is part of a popular sheltered retirement complex, factored by Hanover (Scotland) Housing Association. The charming main-door residence offers bright and spacious accommodation, which is finished in neutral hues throughout. It further benefits from a quiet cul-de-sac setting in the picturesque town of Peebles, just a short journey from the town centre, where excellent amenities and public transport links can be found.

## Features

- A spacious retirement flat
- Part of a sheltered retirement complex
- Situated in sought-after Peebles
- Emergency pull-cord alarm system
- Private main-door entrance
- Welcoming hall with built-in storage
- Spacious living and dining room
- Well-appointed kitchen
- Two bright and airy bedrooms
- Three-piece wet room
- Communal garden
- Private residents' parking
- Gas central heating and double glazing
- EPC Rating C