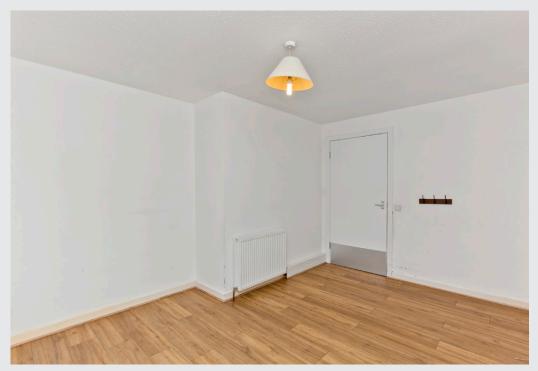

## Features

- A spacious retirement flat
- Part of a sheltered retirement complex
- Situated in sought-after Peebles
- Emergency pull-cord alarm system
- Private main-door entrance
- Welcoming hall with built-in storage
- Spacious living and dining room
- Well-appointed kitchen
- Two bright and airy bedrooms
- Three-piece wet room
- Communal garden
- Private residents' parking
- Gas central heating and double glazing
- EPC Rating C

"A retirement flat with a spacious living and dining room and a well-appointed kitchen"

"Two bright and airy bedrooms and a three-piece wet room"