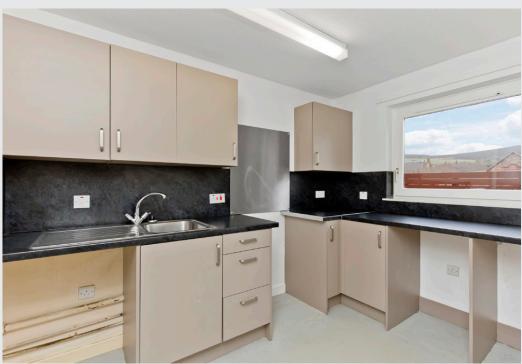

## **Property Summary**

This two-bedroom ground-floor retirement flat is part of a popular sheltered retirement complex, factored by Hanover (Scotland) Housing Association. The charming main-door residence offers bright and spacious accommodation, which is finished in neutral hues throughout. It further benefits from a quiet cul-de-sac setting in the picturesque town of Peebles, just a short journey from the town centre, where excellent amenities and public transport links can be found.

## Features

- A spacious retirement flat
- Part of a sheltered retirement complex
- Situated in sought-after Peebles
- Emergency pull-cord alarm system
- Private main-door entrance
- Welcoming hall with built-in storage
- Spacious living and dining room
- Well-appointed kitchen
- Two bright and airy bedrooms
- Three-piece wet room
- Communal garden
- Private residents' parking
- Gas central heating and double glazing
- EPC Rating C

"A retirement flat with a spacious living and dining room and a well-appointed kitchen"

"Two bright and airy bedrooms and a three-piece wet room"