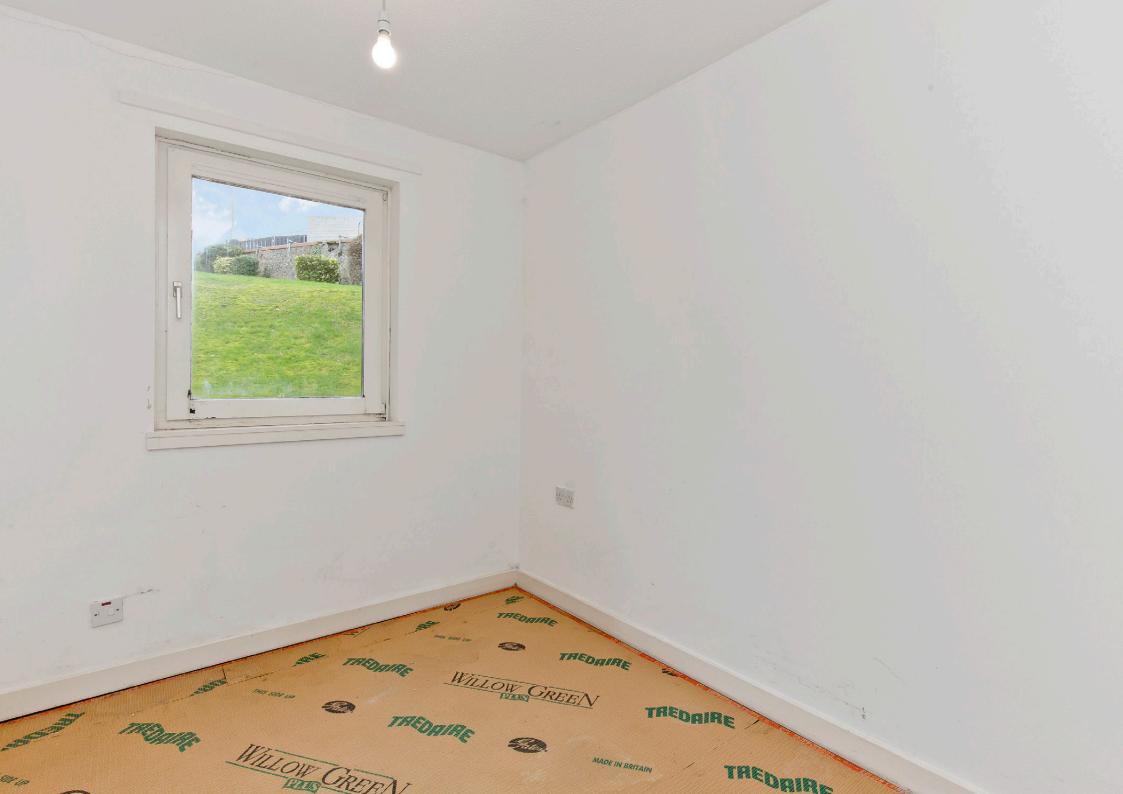

Extras: all fitted floor coverings and light fittings to be included in the sale. Please note, new carpeting is required in bedroom two.

## Features

- A spacious retirement flat
- Part of a sheltered retirement complex
- Situated in sought-after Peebles
- Emergency pull-cord alarm system
- Private main-door entrance
- Welcoming hall with built-in storage
- Spacious living and dining room
- Well-appointed kitchen
- Two bright and airy bedrooms
- Three-piece wet room
- Communal garden
- Private residents' parking
- Gas central heating and double glazing
- EPC Rating C

"A retirement flat with a spacious living and dining room and a well-appointed kitchen"

"Two bright and airy bedrooms and a three-piece wet room"