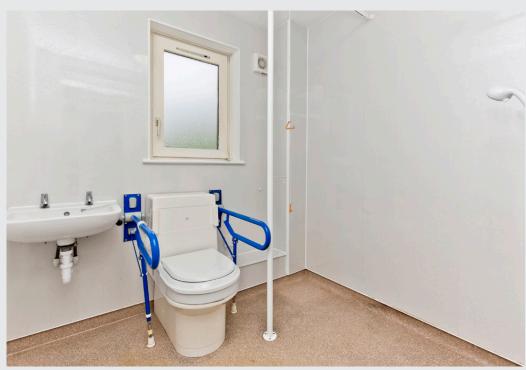

## Features

- A spacious retirement flat
- Part of a sheltered retirement complex
- Situated in sought-after Peebles
- Emergency pull-cord alarm system
- Private main-door entrance
- Welcoming hall with built-in storage
- Spacious living and dining room
- Well-appointed kitchen
- Two bright and airy bedrooms
- Three-piece wet room
- Communal garden
- Private residents' parking
- Gas central heating and double glazing
- EPC Rating C

"A retirement flat with a spacious living and dining room and a well-appointed kitchen"

"Two bright and airy bedrooms and a three-piece wet room"