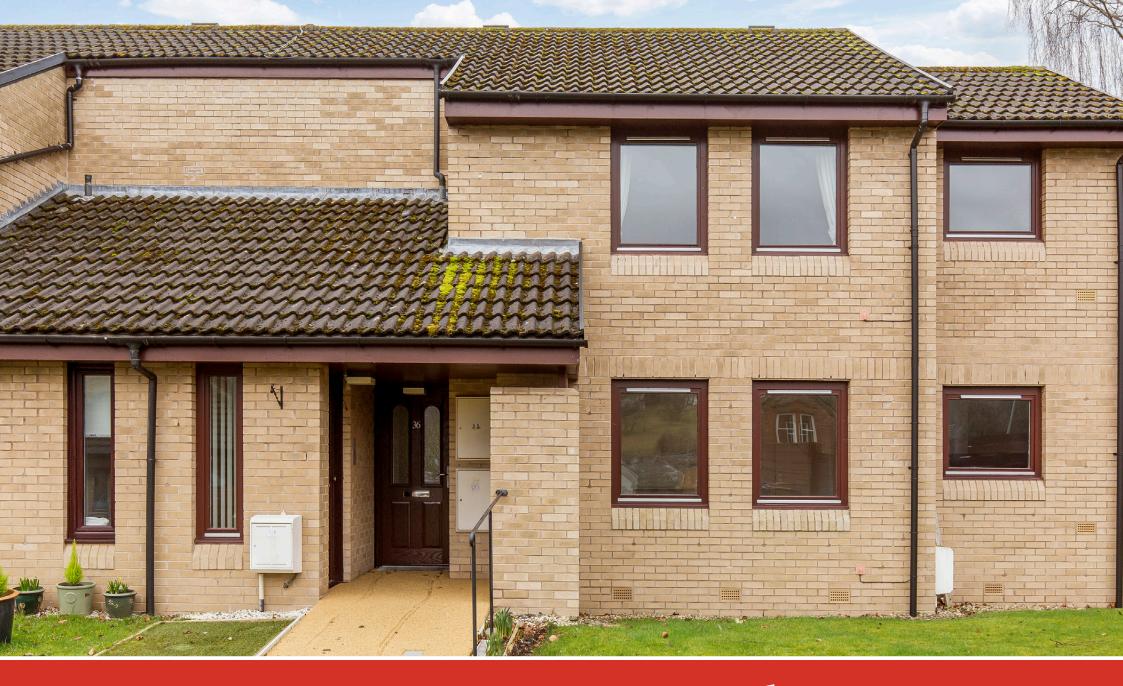

## 36 Rose Park

Peebles, Scottish Borders EH45 8HP

## **Property Summary**

This two-bedroom ground-floor retirement flat is part of a popular sheltered retirement complex, factored by Hanover (Scotland) Housing Association. The charming main-door residence offers bright and spacious accommodation, which is finished in neutral hues throughout. It further benefits from a quiet cul-de-sac setting in the picturesque town of Peebles, just a short journey from the town centre, where excellent amenities and public transport links can be found.

## Features

- A spacious retirement flat
- Part of a sheltered retirement complex
- Situated in sought-after Peebles
- Emergency pull-cord alarm system
- Private main-door entrance
- Welcoming hall with built-in storage
- Spacious living and dining room
- Well-appointed kitchen
- Two bright and airy bedrooms
- Three-piece wet room
- Communal garden
- Private residents' parking
- Gas central heating and double glazing
- EPC Rating C